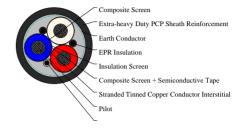

#### CABLE CONSTRUCTION

3×Conductors: Flexible stranded tinned annealed copper conductor.

Conductor Screen: Semiconductive compound.

Insulation: EPR.

Insulation Screen: Semiconductive elastomer.

Composite Screen: Tinned annealed copper braiding interwove with polyester yarn, covered with semiconductive

tape.

Filler: Elastomer centre filler.

2×Interstitial Earth Conductor: CSP covered flexible stranded tinned copper conductor.

1×Interstitial Pilot: EPR covered flexible stranded tinned copper conductor.

Textile Reinforcement: Open-weave braid reinforcement.

Sheath: Extra-heavy duty PCP sheath. Extra-heavy duty CPE/CSP sheath can be offered upon request.